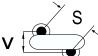

## CGP5C300KDSDAA7317

CGP DISC Comm HV, Ceramic, 30 pF, 10%, 1,000 VDC, SL, 5 mm

The measurement position of Lead Spacing (S) and Width (V) is critical in straight lead capacitors.

| General Information |                  |
|---------------------|------------------|
| Series              | CGP DISC Comm HV |
| Style               | Radial Disc      |
| RoHS                | Yes              |
| Termination         | Tin              |
| Lead                | Wire Leads       |
| Failure Rate        | N/A              |
| AEC-Q200            | No               |
| Halogen Free        | Yes              |

Click here for the 3D model.

| Dimensions |                |
|------------|----------------|
| D          | 5.5mm MAX      |
| Т          | 4mm MAX        |
| S          | 5mm NOM        |
| LL         | 16mm +2/-0mm   |
| F          | 0.6mm +/-0.1mm |
| V          | 1.5mm +/-0.5mm |