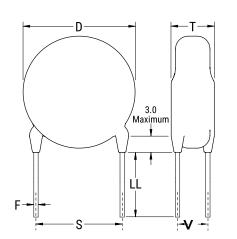

## CGP5C300KDSDAA7317

CGP DISC Comm HV, Ceramic, 30 pF, 10%, 1,000 VDC, SL, 5 mm

The measurement position of Lead Spacing (S) and Width (V) is critical in straight lead capacitors.

| General Information |                  |
|---------------------|------------------|
| Series              | CGP DISC Comm HV |
| Style               | Radial Disc      |
| RoHS                | Yes              |
| Termination         | Tin              |
| Lead                | Wire Leads       |
| Failure Rate        | N/A              |
| AEC-Q200            | No               |
| Halogen Free        | Yes              |

Click here for the 3D model.

| Dimensions |                |
|------------|----------------|
| D          | 5.5mm MAX      |
| Т          | 4mm MAX        |
| S          | 5mm NOM        |
| LL         | 16mm +2/-0mm   |
| F          | 0.6mm +/-0.1mm |
| V          | 1.5mm +/-0.5mm |