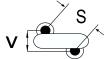

## CGP5C390KGSDAA7317

CGP DISC Comm HV, Ceramic, 39 pF, 10%, 2,000 VDC, SL, 5 mm

The measurement position of Lead Spacing (S) and Width (V) is critical in straight lead capacitors.

| General Information |                  |
|---------------------|------------------|
| Series              | CGP DISC Comm HV |
| Style               | Radial Disc      |
| RoHS                | Yes              |
| Termination         | Tin              |
| Lead                | Wire Leads       |
| Failure Rate        | N/A              |
| AEC-Q200            | No               |
| Halogen Free        | Yes              |

Click here for the 3D model.

| Dimensions |                |
|------------|----------------|
| D          | 6mm MAX        |
| Т          | 5mm MAX        |
| S          | 5mm NOM        |
| LL         | 16mm +2/-0mm   |
| F          | 0.6mm +/-0.1mm |
| V          | 1.7mm +/-0.5mm |