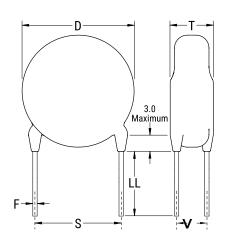

## CGP5C390KGSDAA7317

CGP DISC Comm HV, Ceramic, 39 pF, 10%, 2,000 VDC, SL, 5 mm

The measurement position of Lead Spacing (S) and Width (V) is critical in straight lead capacitors.

| General Information |                  |
|---------------------|------------------|
| Series              | CGP DISC Comm HV |
| Style               | Radial Disc      |
| RoHS                | Yes              |
| Termination         | Tin              |
| Lead                | Wire Leads       |
| Failure Rate        | N/A              |
| AEC-Q200            | No               |
| Halogen Free        | Yes              |

Click here for the 3D model.

| Dimensions |                |
|------------|----------------|
| D          | 6mm MAX        |
| Т          | 5mm MAX        |
| S          | 5mm NOM        |
| LL         | 16mm +2/-0mm   |
| F          | 0.6mm +/-0.1mm |
| V          | 1.7mm +/-0.5mm |