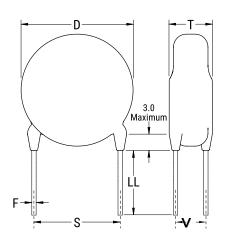

## CGP5C391JGSDAA7317

CGP DISC Comm HV, Ceramic, 390 pF, 5%, 2,000 VDC, SL, 5 mm

The measurement position of Lead Spacing (S) and Width (V) is critical in straight lead capacitors.

| General Information |                  |
|---------------------|------------------|
| Series              | CGP DISC Comm HV |
| Style               | Radial Disc      |
| RoHS                | Yes              |
| Termination         | Tin              |
| Lead                | Wire Leads       |
| Failure Rate        | N/A              |
| AEC-Q200            | No               |
| Halogen Free        | Yes              |

Click here for the 3D model.

| Dimensions |                |
|------------|----------------|
| D          | 14mm MAX       |
| Т          | 5mm MAX        |
| S          | 5mm NOM        |
| LL         | 16mm +2/-0mm   |
| F          | 0.6mm +/-0.1mm |
| V          | 1.7mm +/-0.5mm |