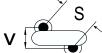

## CGP5C391JGSDAA7317

CGP DISC Comm HV, Ceramic, 390 pF, 5%, 2,000 VDC, SL, 5 mm

The measurement position of Lead Spacing (S) and Width (V) is critical in straight lead capacitors.

| General Information |                  |
|---------------------|------------------|
| Series              | CGP DISC Comm HV |
| Style               | Radial Disc      |
| RoHS                | Yes              |
| Termination         | Tin              |
| Lead                | Wire Leads       |
| Failure Rate        | N/A              |
| AEC-Q200            | No               |
| Halogen Free        | Yes              |

Click here for the 3D model.

| Dimensions |                |
|------------|----------------|
| D          | 14mm MAX       |
| Т          | 5mm MAX        |
| S          | 5mm NOM        |
| LL         | 16mm +2/-0mm   |
| F          | 0.6mm +/-0.1mm |
| V          | 1.7mm +/-0.5mm |