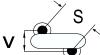

## CGP5C391MGYDAA7317

CGP DISC Comm HV, Ceramic, 390 pF, 20%, 2,000 VDC, Y5P, 5 mm

The measurement position of Lead Spacing (S) and Width (V) is critical in straight lead capacitors.

| General Information |                  |
|---------------------|------------------|
| Series              | CGP DISC Comm HV |
| Style               | Radial Disc      |
| RoHS                | Yes              |
| Termination         | Tin              |
| Lead                | Wire Leads       |
| Failure Rate        | N/A              |
| AEC-Q200            | No               |
| Halogen Free        | Yes              |

Click here for the 3D model.

| Dimensions |                |
|------------|----------------|
| D          | 6.5mm MAX      |
| Т          | 5mm MAX        |
| S          | 5mm NOM        |
| LL         | 16mm +2/-0mm   |
| F          | 0.6mm +/-0.1mm |
| V          | 1.7mm +/-0.5mm |