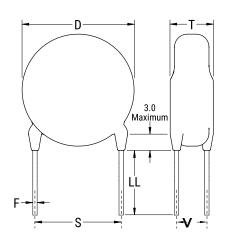

## CGP5C391MGYDAA7317

CGP DISC Comm HV, Ceramic, 390 pF, 20%, 2,000 VDC, Y5P, 5 mm

The measurement position of Lead Spacing (S) and Width (V) is critical in straight lead capacitors.

| General Information |                  |
|---------------------|------------------|
| Series              | CGP DISC Comm HV |
| Style               | Radial Disc      |
| RoHS                | Yes              |
| Termination         | Tin              |
| Lead                | Wire Leads       |
| Failure Rate        | N/A              |
| AEC-Q200            | No               |
| Halogen Free        | Yes              |

Click here for the 3D model.

| Dimensions |                |
|------------|----------------|
| D          | 6.5mm MAX      |
| Т          | 5mm MAX        |
| S          | 5mm NOM        |
| LL         | 16mm +2/-0mm   |
| F          | 0.6mm +/-0.1mm |
| V          | 1.7mm +/-0.5mm |