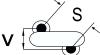

## CGP5C391MGYDAAWL50

CGP DISC Comm HV, Ceramic, 390 pF, 20%, 2,000 VDC, Y5P, 5 mm

The measurement position of Lead Spacing (S) and Width (V) is critical in straight lead capacitors.

| General Information |                  |
|---------------------|------------------|
| Series              | CGP DISC Comm HV |
| Style               | Radial Disc      |
| RoHS                | Yes              |
| Termination         | Tin              |
| Lead                | Wire Leads       |
| Failure Rate        | N/A              |
| AEC-Q200            | No               |
| Halogen Free        | Yes              |

Click here for the 3D model.

| Dimensions |                |
|------------|----------------|
| D          | 6.5mm MAX      |
| T          | 5mm MAX        |
| S          | 5mm NOM        |
| LL         | 5mm +/-1mm     |
| F          | 0.6mm +/-0.1mm |
| V          | 1.7mm +/-0.5mm |