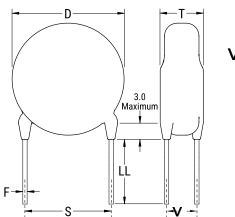

## CGP5C391MGYDAAWL50

CGP DISC Comm HV, Ceramic, 390 pF, 20%, 2,000 VDC, Y5P, 5 mm

The measurement position of Lead Spacing (S) and Width (V) is critical in straight lead capacitors.

| General Information |                  |
|---------------------|------------------|
| Series              | CGP DISC Comm HV |
| Style               | Radial Disc      |
| RoHS                | Yes              |
| Termination         | Tin              |
| Lead                | Wire Leads       |
| Failure Rate        | N/A              |
| AEC-Q200            | No               |
| Halogen Free        | Yes              |

Click here for the 3D model.

| Dimensions |                |
|------------|----------------|
| D          | 6.5mm MAX      |
| T          | 5mm MAX        |
| S          | 5mm NOM        |
| LL         | 5mm +/-1mm     |
| F          | 0.6mm +/-0.1mm |
| V          | 1.7mm +/-0.5mm |