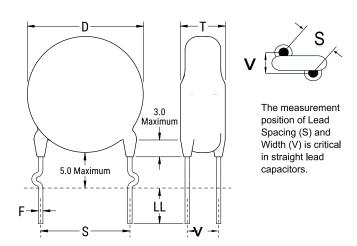

| CIICK | nere | 101 | uie | SD | HIC | uei. |
|-------|------|-----|-----|----|-----|------|
|       |      |     |     |    |     |      |
|       |      |     |     |    |     |      |

| Dimensions |                |
|------------|----------------|
| D          | 7.5mm MAX      |
| Т          | 5mm MAX        |
| S          | 5mm NOM        |
| LL         | 16mm +2/-0mm   |
| F          | 0.6mm +/-0.1mm |
| V          | 2.1mm +/-0.5mm |