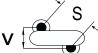

## CGP5C471MHYDAAWL35

CGP DISC Comm HV, Ceramic, 470 pF, 20%, 3,000 VDC, Y5P, 5 mm

The measurement position of Lead Spacing (S) and Width (V) is critical in straight lead capacitors.

| General Information |                  |
|---------------------|------------------|
| Series              | CGP DISC Comm HV |
| Style               | Radial Disc      |
| RoHS                | Yes              |
| Termination         | Tin              |
| Lead                | Wire Leads       |
| Failure Rate        | N/A              |
| AEC-Q200            | No               |
| Halogen Free        | Yes              |

Click here for the 3D model.

| Dimensions |                |
|------------|----------------|
| D          | 7.5mm MAX      |
| Т          | 6.5mm MAX      |
| S          | 5mm NOM        |
| LL         | 3.5mm +/-1mm   |
| F          | 0.6mm +/-0.1mm |
| V          | 2.1mm +/-0.5mm |