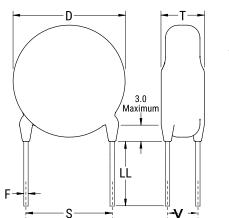

## CGP5C471MHYDAAWL35

CGP DISC Comm HV, Ceramic, 470 pF, 20%, 3,000 VDC, Y5P, 5 mm

The measurement position of Lead Spacing (S) and Width (V) is critical in straight lead capacitors.

| General Information |                  |
|---------------------|------------------|
| Series              | CGP DISC Comm HV |
| Style               | Radial Disc      |
| RoHS                | Yes              |
| Termination         | Tin              |
| Lead                | Wire Leads       |
| Failure Rate        | N/A              |
| AEC-Q200            | No               |
| Halogen Free        | Yes              |

Click here for the 3D model.

| Dimensions |                |
|------------|----------------|
| D          | 7.5mm MAX      |
| Т          | 6.5mm MAX      |
| S          | 5mm NOM        |
| LL         | 3.5mm +/-1mm   |
| F          | 0.6mm +/-0.1mm |
| V          | 2.1mm +/-0.5mm |