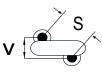

## CGP5C472MGWDAAWL35

CGP DISC Comm HV, Ceramic, 4,700 pF, 20%, 2,000 VDC, Y5U, 5 mm

The measurement position of Lead Spacing (S) and Width (V) is critical in straight lead capacitors.

| General Information |                  |
|---------------------|------------------|
| Series              | CGP DISC Comm HV |
| Style               | Radial Disc      |
| RoHS                | Yes              |
| Termination         | Tin              |
| Lead                | Wire Leads       |
| Failure Rate        | N/A              |
| AEC-Q200            | No               |
| Halogen Free        | Yes              |

Click here for the 3D model.

| Dimensions |                |
|------------|----------------|
| D          | 12.5mm MAX     |
| т          | 5mm MAX        |
| S          | 5mm NOM        |
| LL         | 3.5mm +/-1mm   |
| F          | 0.6mm +/-0.1mm |
| V          | 1.7mm +/-0.5mm |
|            |                |