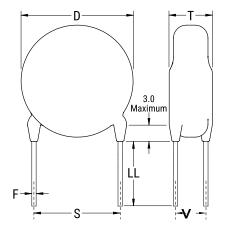

## CGP5C472MGWDAAWL35

CGP DISC Comm HV, Ceramic, 4,700 pF, 20%, 2,000 VDC, Y5U, 5 mm

The measurement position of Lead Spacing (S) and Width (V) is critical in straight lead capacitors.

| General Information |                  |
|---------------------|------------------|
| Series              | CGP DISC Comm HV |
| Style               | Radial Disc      |
| RoHS                | Yes              |
| Termination         | Tin              |
| Lead                | Wire Leads       |
| Failure Rate        | N/A              |
| AEC-Q200            | No               |
| Halogen Free        | Yes              |

Click here for the 3D model.

| Dimensions |                |
|------------|----------------|
| D          | 12.5mm MAX     |
| т          | 5mm MAX        |
| S          | 5mm NOM        |
| LL         | 3.5mm +/-1mm   |
| F          | 0.6mm +/-0.1mm |
| V          | 1.7mm +/-0.5mm |
|            |                |