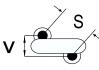

## CGP5C510KGSDCAWL35

CGP DISC Comm HV, Ceramic, 51 pF, 10%, 2,000 VDC, SL, 5 mm

The measurement position of Lead Spacing (S) and Width (V) is critical in straight lead capacitors.

| General Information |                  |
|---------------------|------------------|
| Series              | CGP DISC Comm HV |
| Style               | Radial Disc      |
| RoHS                | Yes              |
| Termination         | Tin              |
| Lead                | Crimped Out      |
| Failure Rate        | N/A              |
| AEC-Q200            | No               |
| Halogen Free        | Yes              |

Click here for the 3D model.

| Dimensions |                |
|------------|----------------|
| D          | 7mm MAX        |
| т          | 5mm MAX        |
| S          | 5mm NOM        |
| LL         | 3.5mm +/-1mm   |
| F          | 0.6mm +/-0.1mm |
| V          | 1.7mm +/-0.5mm |
|            |                |