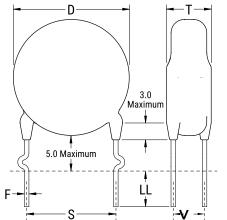

Click here for the 3D model.

| Dimensions |                |
|------------|----------------|
| D          | 7mm MAX        |
| т          | 5mm MAX        |
| S          | 5mm NOM        |
| LL         | 3.5mm +/-1mm   |
| F          | 0.6mm +/-0.1mm |
| V          | 1.7mm +/-0.5mm |
|            |                |