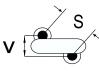

## CGP5C620KHSDCA7301

CGP DISC Comm HV, Ceramic, 62 pF, 10%, 3,000 VDC, SL, 5 mm

The measurement position of Lead Spacing (S) and Width (V) is critical in straight lead capacitors.

| General Information |                  |
|---------------------|------------------|
| Series              | CGP DISC Comm HV |
| Style               | Radial Disc      |
| RoHS                | Yes              |
| Termination         | Tin              |
| Lead                | Crimped Out      |
| Failure Rate        | N/A              |
| AEC-Q200            | No               |
| Halogen Free        | Yes              |

Click here for the 3D model.

| Dimensions |                |
|------------|----------------|
| D          | 8.5mm MAX      |
| Т          | 5mm MAX        |
| S          | 5mm NOM        |
| LL         | 16mm +2/-0mm   |
| F          | 0.6mm +/-0.1mm |
| V          | 2.1mm +/-0.5mm |
|            |                |