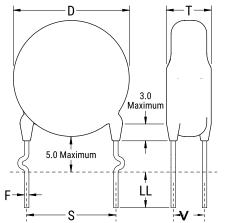

Click here for the 3D model.

| Dimensions |                |
|------------|----------------|
| D          | 8.5mm MAX      |
| Т          | 5mm MAX        |
| S          | 5mm NOM        |
| LL         | 16mm +2/-0mm   |
| F          | 0.6mm +/-0.1mm |
| V          | 2.1mm +/-0.5mm |
|            |                |