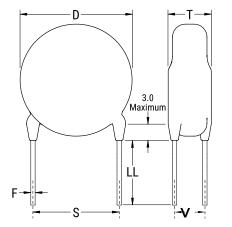

## CGP5C629JDSDAAWL25

CGP DISC Comm HV, Ceramic, 6.2~pF, 5%, 1,000~VDC, SL, 5~mm

The measurement position of Lead Spacing (S) and Width (V) is critical in straight lead capacitors.

| General Information |                  |
|---------------------|------------------|
| Series              | CGP DISC Comm HV |
| Style               | Radial Disc      |
| RoHS                | Yes              |
| Termination         | Tin              |
| Lead                | Wire Leads       |
| Failure Rate        | N/A              |
| AEC-Q200            | No               |
| Halogen Free        | Yes              |

Click here for the 3D model.

| Dimensions |                |
|------------|----------------|
| D          | 5.5mm MAX      |
| Т          | 4mm MAX        |
| S          | 5mm NOM        |
| LL         | 25mm MIN       |
| F          | 0.6mm +/-0.1mm |
| V          | 1.5mm +/-0.5mm |
|            |                |