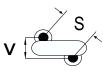

## CGP5C629JDSDAAWL25

CGP DISC Comm HV, Ceramic, 6.2~pF, 5%, 1,000~VDC, SL, 5~mm

The measurement position of Lead Spacing (S) and Width (V) is critical in straight lead capacitors.

| General Information |                  |
|---------------------|------------------|
| Series              | CGP DISC Comm HV |
| Style               | Radial Disc      |
| RoHS                | Yes              |
| Termination         | Tin              |
| Lead                | Wire Leads       |
| Failure Rate        | N/A              |
| AEC-Q200            | No               |
| Halogen Free        | Yes              |

Click here for the 3D model.

| Dimensions |                |
|------------|----------------|
| D          | 5.5mm MAX      |
| Т          | 4mm MAX        |
| S          | 5mm NOM        |
| LL         | 25mm MIN       |
| F          | 0.6mm +/-0.1mm |
| V          | 1.5mm +/-0.5mm |
|            |                |