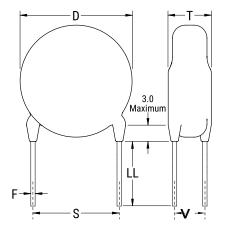

## CGP5C629JHSDAAWL35

CGP DISC Comm HV, Ceramic, 6.2 pF, 5%, 3,000 VDC, SL, 5 mm

The measurement position of Lead Spacing (S) and Width (V) is critical in straight lead capacitors.

| General Information |                  |
|---------------------|------------------|
| Series              | CGP DISC Comm HV |
| Style               | Radial Disc      |
| RoHS                | Yes              |
| Termination         | Tin              |
| Lead                | Wire Leads       |
| Failure Rate        | N/A              |
| AEC-Q200            | No               |
| Halogen Free        | Yes              |

Click here for the 3D model.

| Dimensions |                |
|------------|----------------|
| D          | 6.5mm MAX      |
| Т          | 5mm MAX        |
| S          | 5mm NOM        |
| LL         | 3.5mm +/-1mm   |
| F          | 0.6mm +/-0.1mm |
| V          | 2.1mm +/-0.5mm |
|            |                |