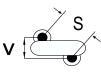

## CGP5C629JHSDAAWL35

CGP DISC Comm HV, Ceramic, 6.2 pF, 5%, 3,000 VDC, SL, 5 mm

The measurement position of Lead Spacing (S) and Width (V) is critical in straight lead capacitors.

| General Information |                  |
|---------------------|------------------|
| Series              | CGP DISC Comm HV |
| Style               | Radial Disc      |
| RoHS                | Yes              |
| Termination         | Tin              |
| Lead                | Wire Leads       |
| Failure Rate        | N/A              |
| AEC-Q200            | No               |
| Halogen Free        | Yes              |

Click here for the 3D model.

| Dimensions |                |
|------------|----------------|
| D          | 6.5mm MAX      |
| Т          | 5mm MAX        |
| S          | 5mm NOM        |
| LL         | 3.5mm +/-1mm   |
| F          | 0.6mm +/-0.1mm |
| V          | 2.1mm +/-0.5mm |
|            |                |