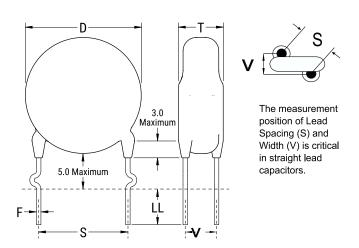

| CIICK | nere | 101 | uie | SD | HIC | uei. |
|-------|------|-----|-----|----|-----|------|
|       |      |     |     |    |     |      |
|       |      |     |     |    |     |      |

| Dimensions |                |
|------------|----------------|
| D          | 5.5mm MAX      |
| T          | 4mm MAX        |
| S          | 5mm NOM        |
| LL         | 25mm MIN       |
| F          | 0.6mm +/-0.1mm |
| V          | 1.5mm +/-0.5mm |