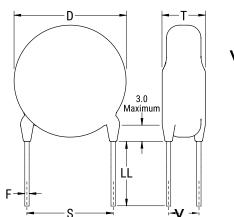

## CGP5C681KGYDAA7317

CGP DISC Comm HV, Ceramic, 680 pF, 10%, 2,000 VDC, Y5P, 5 mm

The measurement position of Lead Spacing (S) and Width (V) is critical in straight lead capacitors.

| General Information |                  |
|---------------------|------------------|
| Series              | CGP DISC Comm HV |
| Style               | Radial Disc      |
| RoHS                | Yes              |
| Termination         | Tin              |
| Lead                | Wire Leads       |
| Failure Rate        | N/A              |
| AEC-Q200            | No               |
| Halogen Free        | Yes              |

Click here for the 3D model.

| Dimensions |                |
|------------|----------------|
| D          | 7.5mm MAX      |
| Т          | 5mm MAX        |
| S          | 5mm NOM        |
| LL         | 16mm +2/-0mm   |
| F          | 0.6mm +/-0.1mm |
| V          | 1.7mm +/-0.5mm |