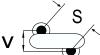

## CGP5C681KGYDAA7317

CGP DISC Comm HV, Ceramic, 680 pF, 10%, 2,000 VDC, Y5P, 5 mm

The measurement position of Lead Spacing (S) and Width (V) is critical in straight lead capacitors.

| General Information |                  |
|---------------------|------------------|
| Series              | CGP DISC Comm HV |
| Style               | Radial Disc      |
| RoHS                | Yes              |
| Termination         | Tin              |
| Lead                | Wire Leads       |
| Failure Rate        | N/A              |
| AEC-Q200            | No               |
| Halogen Free        | Yes              |

Click here for the 3D model.

| Dimensions |                |
|------------|----------------|
| D          | 7.5mm MAX      |
| Т          | 5mm MAX        |
| S          | 5mm NOM        |
| LL         | 16mm +2/-0mm   |
| F          | 0.6mm +/-0.1mm |
| V          | 1.7mm +/-0.5mm |