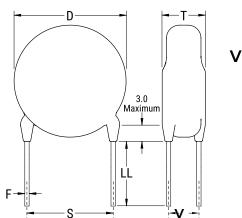

## CGP5C681MGYDAAWL50

CGP DISC Comm HV, Ceramic, 680 pF, 20%, 2,000 VDC, Y5P, 5 mm

The measurement position of Lead Spacing (S) and Width (V) is critical in straight lead capacitors.

| General Information |                  |
|---------------------|------------------|
| Series              | CGP DISC Comm HV |
| Style               | Radial Disc      |
| RoHS                | Yes              |
| Termination         | Tin              |
| Lead                | Wire Leads       |
| Failure Rate        | N/A              |
| AEC-Q200            | No               |
| Halogen Free        | Yes              |

Click here for the 3D model.

| Dimensions |                |
|------------|----------------|
| D          | 7.5mm MAX      |
| Т          | 5mm MAX        |
| S          | 5mm NOM        |
| LL         | 5mm +/-1mm     |
| F          | 0.6mm +/-0.1mm |
| V          | 1.7mm +/-0.5mm |