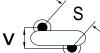

## CGP5C681MGYDAAWL50

CGP DISC Comm HV, Ceramic, 680 pF, 20%, 2,000 VDC, Y5P, 5 mm

The measurement position of Lead Spacing (S) and Width (V) is critical in straight lead capacitors.

| General Information |                  |
|---------------------|------------------|
| Series              | CGP DISC Comm HV |
| Style               | Radial Disc      |
| RoHS                | Yes              |
| Termination         | Tin              |
| Lead                | Wire Leads       |
| Failure Rate        | N/A              |
| AEC-Q200            | No               |
| Halogen Free        | Yes              |

Click here for the 3D model.

| Dimensions |                |
|------------|----------------|
| D          | 7.5mm MAX      |
| Т          | 5mm MAX        |
| S          | 5mm NOM        |
| LL         | 5mm +/-1mm     |
| F          | 0.6mm +/-0.1mm |
| V          | 1.7mm +/-0.5mm |