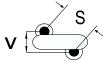

## CGP5C681MUYDAAWL50

CGP DISC Comm HV, Ceramic, 680 pF, 20%, 4,000 VDC, Y5P, 5 mm

The measurement position of Lead Spacing (S) and Width (V) is critical in straight lead capacitors.

| General Information |                  |
|---------------------|------------------|
| Series              | CGP DISC Comm HV |
| Style               | Radial Disc      |
| RoHS                | Yes              |
| Termination         | Tin              |
| Lead                | Wire Leads       |
| Failure Rate        | N/A              |
| AEC-Q200            | No               |
| Halogen Free        | Yes              |

Click here for the 3D model.

| Dimensions |                |
|------------|----------------|
| D          | 8.5mm MAX      |
| T          | 6.5mm MAX      |
| S          | 5mm NOM        |
| LL         | 5mm +/-1mm     |
| F          | 0.6mm +/-0.1mm |
| V          | 2.1mm +/-0.5mm |