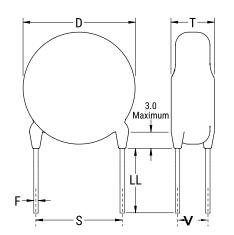

## CGP5C681MUYDAAWL50

CGP DISC Comm HV, Ceramic, 680 pF, 20%, 4,000 VDC, Y5P, 5 mm

The measurement position of Lead Spacing (S) and Width (V) is critical in straight lead capacitors.

| General Information |                  |
|---------------------|------------------|
| Series              | CGP DISC Comm HV |
| Style               | Radial Disc      |
| RoHS                | Yes              |
| Termination         | Tin              |
| Lead                | Wire Leads       |
| Failure Rate        | N/A              |
| AEC-Q200            | No               |
| Halogen Free        | Yes              |

Click here for the 3D model.

| Dimensions |                |
|------------|----------------|
| D          | 8.5mm MAX      |
| T          | 6.5mm MAX      |
| S          | 5mm NOM        |
| LL         | 5mm +/-1mm     |
| F          | 0.6mm +/-0.1mm |
| V          | 2.1mm +/-0.5mm |