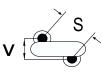

## CGP5C689JDSDAAWL25

CGP DISC Comm HV, Ceramic, 6.8 pF, 5%, 1,000 VDC, SL, 5 mm

The measurement position of Lead Spacing (S) and Width (V) is critical in straight lead capacitors.

| General Information |                  |
|---------------------|------------------|
| Series              | CGP DISC Comm HV |
| Style               | Radial Disc      |
| RoHS                | Yes              |
| Termination         | Tin              |
| Lead                | Wire Leads       |
| Failure Rate        | N/A              |
| AEC-Q200            | No               |
| Halogen Free        | Yes              |

Click here for the 3D model.

| Dimensions |                |
|------------|----------------|
| D          | 5.5mm MAX      |
| Т          | 4mm MAX        |
| S          | 5mm NOM        |
| LL         | 25mm MIN       |
| F          | 0.6mm +/-0.1mm |
| V          | 1.5mm +/-0.5mm |
|            |                |