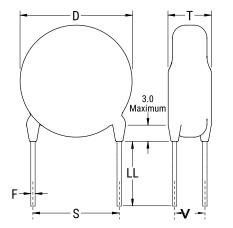

## CGP5C689JDSDAAWL25

CGP DISC Comm HV, Ceramic, 6.8 pF, 5%, 1,000 VDC, SL, 5 mm

The measurement position of Lead Spacing (S) and Width (V) is critical in straight lead capacitors.

| General Information |                  |
|---------------------|------------------|
| Series              | CGP DISC Comm HV |
| Style               | Radial Disc      |
| RoHS                | Yes              |
| Termination         | Tin              |
| Lead                | Wire Leads       |
| Failure Rate        | N/A              |
| AEC-Q200            | No               |
| Halogen Free        | Yes              |

Click here for the 3D model.

| Dimensions |                |
|------------|----------------|
| D          | 5.5mm MAX      |
| Т          | 4mm MAX        |
| S          | 5mm NOM        |
| LL         | 25mm MIN       |
| F          | 0.6mm +/-0.1mm |
| V          | 1.5mm +/-0.5mm |
|            |                |