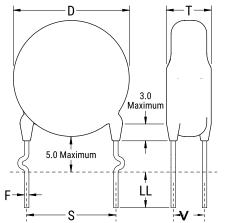

## CGP5C750KDSDCAWL50

CGP DISC Comm HV, Ceramic, 75 pF, 10%, 1,000 VDC, SL, 5 mm

The measurement position of Lead Spacing (S) and Width (V) is critical in straight lead capacitors.

> Specifications Capacitance

75 pF

10%

SL

1000 VDC -25/+85°C

Click here for the 3D model.

| Dimensions |                |
|------------|----------------|
| D          | 6.5mm MAX      |
| т          | 4mm MAX        |
| S          | 5mm NOM        |
| LL         | 5mm +/-1mm     |
| F          | 0.6mm +/-0.1mm |
| V          | 1.5mm +/-0.5mm |