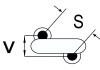

## CGP5C750KDSDCAWL50

CGP DISC Comm HV, Ceramic, 75 pF, 10%, 1,000 VDC, SL, 5 mm

The measurement position of Lead Spacing (S) and Width (V) is critical in straight lead capacitors.

> Specifications Capacitance

75 pF

10%

SL

1000 VDC -25/+85°C

Click here for the 3D model.

| Dimensions |                |
|------------|----------------|
| D          | 6.5mm MAX      |
| т          | 4mm MAX        |
| S          | 5mm NOM        |
| LL         | 5mm +/-1mm     |
| F          | 0.6mm +/-0.1mm |
| V          | 1.5mm +/-0.5mm |