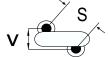

## CGP5C821MDYDAA7317

CGP DISC Comm HV, Ceramic, 820 pF, 20%, 1,000 VDC, Y5P, 5 mm

The measurement position of Lead Spacing (S) and Width (V) is critical in straight lead capacitors.

| General Information |                  |
|---------------------|------------------|
| Series              | CGP DISC Comm HV |
| Style               | Radial Disc      |
| RoHS                | Yes              |
| Termination         | Tin              |
| Lead                | Wire Leads       |
| Failure Rate        | N/A              |
| AEC-Q200            | No               |
| Halogen Free        | Yes              |

Click here for the 3D model.

| Dimensions |                |
|------------|----------------|
| D          | 7mm MAX        |
| T          | 4mm MAX        |
| S          | 5mm NOM        |
| LL         | 16mm +2/-0mm   |
| F          | 0.6mm +/-0.1mm |
| V          | 1.5mm +/-0.5mm |