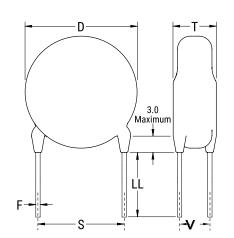

## CGP5C821MDYDAA7317

CGP DISC Comm HV, Ceramic, 820 pF, 20%, 1,000 VDC, Y5P, 5 mm

The measurement position of Lead Spacing (S) and Width (V) is critical in straight lead capacitors.

| General Information |                  |
|---------------------|------------------|
| Series              | CGP DISC Comm HV |
| Style               | Radial Disc      |
| RoHS                | Yes              |
| Termination         | Tin              |
| Lead                | Wire Leads       |
| Failure Rate        | N/A              |
| AEC-Q200            | No               |
| Halogen Free        | Yes              |

Click here for the 3D model.

| Dimensions |                |
|------------|----------------|
| D          | 7mm MAX        |
| T          | 4mm MAX        |
| S          | 5mm NOM        |
| LL         | 16mm +2/-0mm   |
| F          | 0.6mm +/-0.1mm |
| V          | 1.5mm +/-0.5mm |