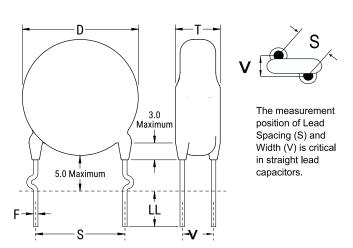

| <br>   | -   |     |            |       |   |
|--------|-----|-----|------------|-------|---|
| k horo | tor | tha | 20         | mode  | Л |
| k nere | 101 | uie | $^{\circ}$ | HIOUE |   |

| Dimensions |                |
|------------|----------------|
| D          | 6.5mm MAX      |
| Т          | 5mm MAX        |
| S          | 5mm NOM        |
| LL         | 3.5mm +/-1mm   |
| F          | 0.6mm +/-0.1mm |
| V          | 2.1mm +/-0.5mm |