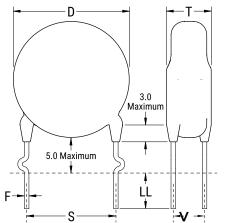

Click here for the 3D model.

| Dimensions |                |
|------------|----------------|
| D          | 9.5mm MAX      |
| т          | 5mm MAX        |
| S          | 5mm NOM        |
| LL         | 16mm +2/-0mm   |
| F          | 0.6mm +/-0.1mm |
| V          | 2.1mm +/-0.5mm |
|            |                |