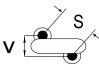

## CGP5C910KHSDCA7301

CGP DISC Comm HV, Ceramic, 91 pF, 10%, 3,000 VDC, SL, 5 mm

The measurement position of Lead Spacing (S) and Width (V) is critical in straight lead capacitors.

| General Information |                  |
|---------------------|------------------|
| Series              | CGP DISC Comm HV |
| Style               | Radial Disc      |
| RoHS                | Yes              |
| Termination         | Tin              |
| Lead                | Crimped Out      |
| Failure Rate        | N/A              |
| AEC-Q200            | No               |
| Halogen Free        | Yes              |

Click here for the 3D model.

| Dimensions |                |
|------------|----------------|
| D          | 9.5mm MAX      |
| т          | 5mm MAX        |
| S          | 5mm NOM        |
| LL         | 16mm +2/-0mm   |
| F          | 0.6mm +/-0.1mm |
| V          | 2.1mm +/-0.5mm |
|            |                |