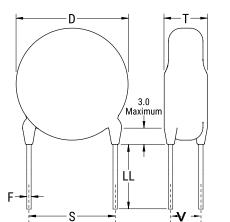

## CGP7C100KGSDAA7317

CGP DISC Comm HV, Ceramic, 10 pF, 10%, 2,000 VDC, SL, 7.5 mm

The measurement position of Lead Spacing (S) and Width (V) is critical in straight lead capacitors.

| General Information |                  |
|---------------------|------------------|
| Series              | CGP DISC Comm HV |
| Style               | Radial Disc      |
| RoHS                | Yes              |
| Termination         | Tin              |
| Lead                | Wire Leads       |
| Failure Rate        | N/A              |
| AEC-Q200            | No               |
| Halogen Free        | Yes              |

Click here for the 3D model.

| Dimensions |                |
|------------|----------------|
| D          | 5.5mm MAX      |
| T          | 5mm MAX        |
| S          | 7.5mm NOM      |
| LL         | 16mm +2/-0mm   |
| F          | 0.6mm +/-0.1mm |
| V          | 1.7mm +/-0.5mm |