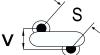

## CGP7C100KGSDAA7317

CGP DISC Comm HV, Ceramic, 10 pF, 10%, 2,000 VDC, SL, 7.5 mm

The measurement position of Lead Spacing (S) and Width (V) is critical in straight lead capacitors.

| General Information |                  |
|---------------------|------------------|
| Series              | CGP DISC Comm HV |
| Style               | Radial Disc      |
| RoHS                | Yes              |
| Termination         | Tin              |
| Lead                | Wire Leads       |
| Failure Rate        | N/A              |
| AEC-Q200            | No               |
| Halogen Free        | Yes              |

Click here for the 3D model.

| Dimensions |                |
|------------|----------------|
| D          | 5.5mm MAX      |
| T          | 5mm MAX        |
| S          | 7.5mm NOM      |
| LL         | 16mm +2/-0mm   |
| F          | 0.6mm +/-0.1mm |
| V          | 1.7mm +/-0.5mm |