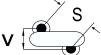

## CGP7C100KUSDAA7317

CGP DISC Comm HV, Ceramic, 10 pF, 10%, 4,000 VDC, SL, 7.5 mm

The measurement position of Lead Spacing (S) and Width (V) is critical in straight lead capacitors.

| General Information |                  |
|---------------------|------------------|
| Series              | CGP DISC Comm HV |
| Style               | Radial Disc      |
| RoHS                | Yes              |
| Termination         | Tin              |
| Lead                | Wire Leads       |
| Failure Rate        | N/A              |
| AEC-Q200            | No               |
| Halogen Free        | Yes              |

Click here for the 3D model.

| Dimensions |                |
|------------|----------------|
| D          | 6.5mm MAX      |
| T          | 5mm MAX        |
| S          | 7.5mm NOM      |
| LL         | 16mm +2/-0mm   |
| F          | 0.6mm +/-0.1mm |
| V          | 2.1mm +/-0.5mm |