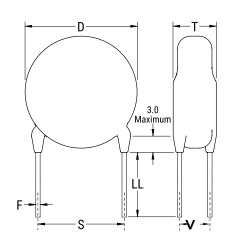

## CGP7C100KUSDAA7317

CGP DISC Comm HV, Ceramic, 10 pF, 10%, 4,000 VDC, SL, 7.5 mm

The measurement position of Lead Spacing (S) and Width (V) is critical in straight lead capacitors.

| General Information |                  |
|---------------------|------------------|
| Series              | CGP DISC Comm HV |
| Style               | Radial Disc      |
| RoHS                | Yes              |
| Termination         | Tin              |
| Lead                | Wire Leads       |
| Failure Rate        | N/A              |
| AEC-Q200            | No               |
| Halogen Free        | Yes              |

Click here for the 3D model.

| Dimensions |                |
|------------|----------------|
| D          | 6.5mm MAX      |
| T          | 5mm MAX        |
| S          | 7.5mm NOM      |
| LL         | 16mm +2/-0mm   |
| F          | 0.6mm +/-0.1mm |
| V          | 2.1mm +/-0.5mm |