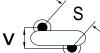

## CGP7C101JHSDAA7301

CGP DISC Comm HV, Ceramic, 100 pF, 5%, 3,000 VDC, SL, 7.5 mm

The measurement position of Lead Spacing (S) and Width (V) is critical in straight lead capacitors.

| General Information |                  |
|---------------------|------------------|
| Series              | CGP DISC Comm HV |
| Style               | Radial Disc      |
| RoHS                | Yes              |
| Termination         | Tin              |
| Lead                | Wire Leads       |
| Failure Rate        | N/A              |
| AEC-Q200            | No               |
| Halogen Free        | Yes              |

Click here for the 3D model.

| Dimensions |                |
|------------|----------------|
| D          | 9.5mm MAX      |
| Т          | 5mm MAX        |
| S          | 7.5mm NOM      |
| LL         | 16mm +2/-0mm   |
| F          | 0.6mm +/-0.1mm |
| V          | 2.1mm +/-0.5mm |