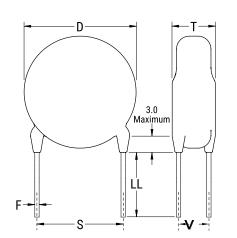

## CGP7C101JHSDAA7301

CGP DISC Comm HV, Ceramic, 100 pF, 5%, 3,000 VDC, SL, 7.5 mm

The measurement position of Lead Spacing (S) and Width (V) is critical in straight lead capacitors.

| General Information |                  |
|---------------------|------------------|
| Series              | CGP DISC Comm HV |
| Style               | Radial Disc      |
| RoHS                | Yes              |
| Termination         | Tin              |
| Lead                | Wire Leads       |
| Failure Rate        | N/A              |
| AEC-Q200            | No               |
| Halogen Free        | Yes              |

Click here for the 3D model.

| Dimensions |                |
|------------|----------------|
| D          | 9.5mm MAX      |
| Т          | 5mm MAX        |
| S          | 7.5mm NOM      |
| LL         | 16mm +2/-0mm   |
| F          | 0.6mm +/-0.1mm |
| V          | 2.1mm +/-0.5mm |