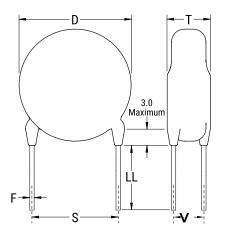

## CGP7C120KDSDAA7317

CGP DISC Comm HV, Ceramic, 12 pF, 10%, 1,000 VDC, SL, 7.5 mm

The measurement position of Lead Spacing (S) and Width (V) is critical in straight lead capacitors.

| General Information |                  |
|---------------------|------------------|
| Series              | CGP DISC Comm HV |
| Style               | Radial Disc      |
| RoHS                | Yes              |
| Termination         | Tin              |
| Lead                | Wire Leads       |
| Failure Rate        | N/A              |
| AEC-Q200            | No               |
| Halogen Free        | Yes              |

Click here for the 3D model.

| Dimensions |                |
|------------|----------------|
| D          | 5.5mm MAX      |
| Т          | 4mm MAX        |
| S          | 7.5mm NOM      |
| LL         | 16mm +2/-0mm   |
| F          | 0.6mm +/-0.1mm |
| V          | 1.5mm +/-0.5mm |