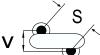

## CGP7C120KDSDAA7317

CGP DISC Comm HV, Ceramic, 12 pF, 10%, 1,000 VDC, SL, 7.5 mm

The measurement position of Lead Spacing (S) and Width (V) is critical in straight lead capacitors.

| General Information |                  |
|---------------------|------------------|
| Series              | CGP DISC Comm HV |
| Style               | Radial Disc      |
| RoHS                | Yes              |
| Termination         | Tin              |
| Lead                | Wire Leads       |
| Failure Rate        | N/A              |
| AEC-Q200            | No               |
| Halogen Free        | Yes              |

Click here for the 3D model.

| Dimensions |                |
|------------|----------------|
| D          | 5.5mm MAX      |
| Т          | 4mm MAX        |
| S          | 7.5mm NOM      |
| LL         | 16mm +2/-0mm   |
| F          | 0.6mm +/-0.1mm |
| V          | 1.5mm +/-0.5mm |