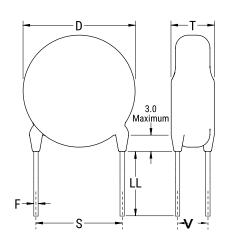

## CGP7C120KUSDAAWL25

CGP DISC Comm HV, Ceramic, 12 pF, 10%, 4,000 VDC, SL, 7.5 mm

The measurement position of Lead Spacing (S) and Width (V) is critical in straight lead capacitors.

| General Information |                  |
|---------------------|------------------|
| Series              | CGP DISC Comm HV |
| Style               | Radial Disc      |
| RoHS                | Yes              |
| Termination         | Tin              |
| Lead                | Wire Leads       |
| Failure Rate        | N/A              |
| AEC-Q200            | No               |
| Halogen Free        | Yes              |

Click here for the 3D model.

| Dimensions |                |
|------------|----------------|
| D          | 6.5mm MAX      |
| T          | 5mm MAX        |
| S          | 7.5mm NOM      |
| LL         | 25mm MIN       |
| F          | 0.6mm +/-0.1mm |
| V          | 2.1mm +/-0.5mm |