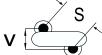

## CGP7C120KUSDAAWL25

CGP DISC Comm HV, Ceramic, 12 pF, 10%, 4,000 VDC, SL, 7.5 mm

The measurement position of Lead Spacing (S) and Width (V) is critical in straight lead capacitors.

| General Information |                  |
|---------------------|------------------|
| Series              | CGP DISC Comm HV |
| Style               | Radial Disc      |
| RoHS                | Yes              |
| Termination         | Tin              |
| Lead                | Wire Leads       |
| Failure Rate        | N/A              |
| AEC-Q200            | No               |
| Halogen Free        | Yes              |

Click here for the 3D model.

| Dimensions |                |
|------------|----------------|
| D          | 6.5mm MAX      |
| T          | 5mm MAX        |
| S          | 7.5mm NOM      |
| LL         | 25mm MIN       |
| F          | 0.6mm +/-0.1mm |
| V          | 2.1mm +/-0.5mm |