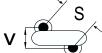

## CGP7C121JDSDAA7317

CGP DISC Comm HV, Ceramic, 120 pF, 5%, 1,000 VDC, SL, 7.5 mm

The measurement position of Lead Spacing (S) and Width (V) is critical in straight lead capacitors.

| General Information |                  |
|---------------------|------------------|
| Series              | CGP DISC Comm HV |
| Style               | Radial Disc      |
| RoHS                | Yes              |
| Termination         | Tin              |
| Lead                | Wire Leads       |
| Failure Rate        | N/A              |
| AEC-Q200            | No               |
| Halogen Free        | Yes              |

Click here for the 3D model.

| Dimensions |                |
|------------|----------------|
| D          | 7.5mm MAX      |
| Т          | 4mm MAX        |
| S          | 7.5mm NOM      |
| LL         | 16mm +2/-0mm   |
| F          | 0.6mm +/-0.1mm |
| V          | 1.5mm +/-0.5mm |