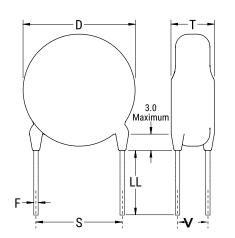

## CGP7C121JDSDAA7317

CGP DISC Comm HV, Ceramic, 120 pF, 5%, 1,000 VDC, SL, 7.5 mm

The measurement position of Lead Spacing (S) and Width (V) is critical in straight lead capacitors.

| General Information |                  |
|---------------------|------------------|
| Series              | CGP DISC Comm HV |
| Style               | Radial Disc      |
| RoHS                | Yes              |
| Termination         | Tin              |
| Lead                | Wire Leads       |
| Failure Rate        | N/A              |
| AEC-Q200            | No               |
| Halogen Free        | Yes              |

Click here for the 3D model.

| Dimensions |                |
|------------|----------------|
| D          | 7.5mm MAX      |
| Т          | 4mm MAX        |
| S          | 7.5mm NOM      |
| LL         | 16mm +2/-0mm   |
| F          | 0.6mm +/-0.1mm |
| V          | 1.5mm +/-0.5mm |