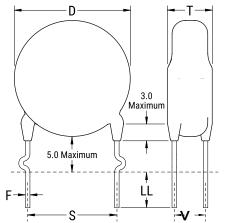

Click here for the 3D model.

| Dimensions |                |
|------------|----------------|
| D          | 10.5mm MAX     |
| Т          | 5mm MAX        |
| S          | 7.5mm NOM      |
| LL         | 16mm +2/-0mm   |
| F          | 0.6mm +/-0.1mm |
| V          | 2.1mm +/-0.5mm |
|            |                |