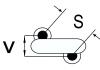

## CGP7C121KHSDCA7301

CGP DISC Comm HV, Ceramic, 120 pF, 10%, 3,000 VDC, SL, 7.5 mm

The measurement position of Lead Spacing (S) and Width (V) is critical in straight lead capacitors.

| General Information |                  |
|---------------------|------------------|
| Series              | CGP DISC Comm HV |
| Style               | Radial Disc      |
| RoHS                | Yes              |
| Termination         | Tin              |
| Lead                | Crimped Out      |
| Failure Rate        | N/A              |
| AEC-Q200            | No               |
| Halogen Free        | Yes              |

Click here for the 3D model.

| Dimensions |                |
|------------|----------------|
| D          | 10.5mm MAX     |
| Т          | 5mm MAX        |
| S          | 7.5mm NOM      |
| LL         | 16mm +2/-0mm   |
| F          | 0.6mm +/-0.1mm |
| V          | 2.1mm +/-0.5mm |
|            |                |