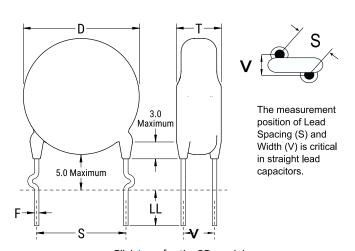

| Click | here | tor | the | 30 | mod | lel |
|-------|------|-----|-----|----|-----|-----|
|       |      |     |     |    |     |     |

| Dimensions |                |
|------------|----------------|
| D          | 5.5mm MAX      |
| Т          | 4mm MAX        |
| S          | 7.5mm NOM      |
| LL         | 25mm MIN       |
| F          | 0.6mm +/-0.1mm |
| V          | 1.5mm +/-0.5mm |