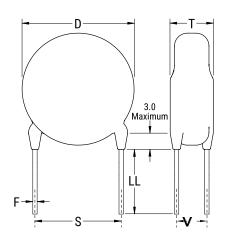

## CGP7C150KGSDAA7301

CGP DISC Comm HV, Ceramic, 15 pF, 10%, 2,000 VDC, SL, 7.5 mm

The measurement position of Lead Spacing (S) and Width (V) is critical in straight lead capacitors.

| General Information |                  |
|---------------------|------------------|
| Series              | CGP DISC Comm HV |
| Style               | Radial Disc      |
| RoHS                | Yes              |
| Termination         | Tin              |
| Lead                | Wire Leads       |
| Failure Rate        | N/A              |
| AEC-Q200            | No               |
| Halogen Free        | Yes              |

Click here for the 3D model.

| Dimensions |                |
|------------|----------------|
| D          | 5.5mm MAX      |
| T          | 5mm MAX        |
| S          | 7.5mm NOM      |
| LL         | 16mm +2/-0mm   |
| F          | 0.6mm +/-0.1mm |
| V          | 1.7mm +/-0.5mm |