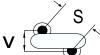

## CGP7C150KGSDAA7301

CGP DISC Comm HV, Ceramic, 15 pF, 10%, 2,000 VDC, SL, 7.5 mm

The measurement position of Lead Spacing (S) and Width (V) is critical in straight lead capacitors.

| General Information |                  |
|---------------------|------------------|
| Series              | CGP DISC Comm HV |
| Style               | Radial Disc      |
| RoHS                | Yes              |
| Termination         | Tin              |
| Lead                | Wire Leads       |
| Failure Rate        | N/A              |
| AEC-Q200            | No               |
| Halogen Free        | Yes              |

Click here for the 3D model.

| Dimensions |                |
|------------|----------------|
| D          | 5.5mm MAX      |
| T          | 5mm MAX        |
| S          | 7.5mm NOM      |
| LL         | 16mm +2/-0mm   |
| F          | 0.6mm +/-0.1mm |
| V          | 1.7mm +/-0.5mm |