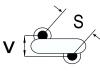

## CGP7C151KHSDCAWL50

CGP DISC Comm HV, Ceramic, 150 pF, 10%, 3,000 VDC, SL, 7.5 mm

The measurement position of Lead Spacing (S) and Width (V) is critical in straight lead capacitors.

| General Information |                  |
|---------------------|------------------|
| Series              | CGP DISC Comm HV |
| Style               | Radial Disc      |
| RoHS                | Yes              |
| Termination         | Tin              |
| Lead                | Crimped Out      |
| Failure Rate        | N/A              |
| AEC-Q200            | No               |
| Halogen Free        | Yes              |

Click here for the 3D model.

| Dimensions |                |
|------------|----------------|
| D          | 10.5mm MAX     |
| т          | 5mm MAX        |
| S          | 7.5mm NOM      |
| LL         | 5mm +/-1mm     |
| F          | 0.6mm +/-0.1mm |
| V          | 2.1mm +/-0.5mm |
|            |                |