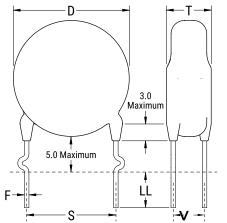

## CGP7C151KHSDCAWL50

CGP DISC Comm HV, Ceramic, 150 pF, 10%, 3,000 VDC, SL, 7.5 mm

The measurement position of Lead Spacing (S) and Width (V) is critical in straight lead capacitors.

| General Information |                  |
|---------------------|------------------|
| Series              | CGP DISC Comm HV |
| Style               | Radial Disc      |
| RoHS                | Yes              |
| Termination         | Tin              |
| Lead                | Crimped Out      |
| Failure Rate        | N/A              |
| AEC-Q200            | No               |
| Halogen Free        | Yes              |

Click here for the 3D model.

| Dimensions |                |
|------------|----------------|
| D          | 10.5mm MAX     |
| т          | 5mm MAX        |
| S          | 7.5mm NOM      |
| LL         | 5mm +/-1mm     |
| F          | 0.6mm +/-0.1mm |
| V          | 2.1mm +/-0.5mm |
|            |                |