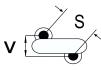

## CGP7C160JDSDCAWL25

CGP DISC Comm HV, Ceramic, 16 pF, 5%, 1,000 VDC, SL, 7.5 mm

**Packaging Specifications** 

Packaging Quantity

Packaging

The measurement position of Lead Spacing (S) and Width (V) is critical in straight lead capacitors.

16 pF

1000 VDC

5%

Click here for the 3D model.

| Dimensions |                |
|------------|----------------|
| D          | 5.5mm MAX      |
| т          | 4mm MAX        |
| S          | 7.5mm NOM      |
| LL         | 25mm MIN       |
| F          | 0.6mm +/-0.1mm |
| V          | 1.5mm +/-0.5mm |