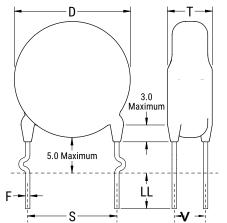

## CGP7C160JDSDCAWL25

CGP DISC Comm HV, Ceramic, 16 pF, 5%, 1,000 VDC, SL, 7.5 mm

**Packaging Specifications** 

Packaging Quantity

Packaging

The measurement position of Lead Spacing (S) and Width (V) is critical in straight lead capacitors.

16 pF

1000 VDC

5%

Click here for the 3D model.

| Dimensions |                |
|------------|----------------|
| D          | 5.5mm MAX      |
| т          | 4mm MAX        |
| S          | 7.5mm NOM      |
| LL         | 25mm MIN       |
| F          | 0.6mm +/-0.1mm |
| V          | 1.5mm +/-0.5mm |

Bulk 200

| 25mm MIN       | Temperature Range | -25/+85°C |
|----------------|-------------------|-----------|
| 0.6mm +/-0.1mm | Temp. Coefficient | SL        |
| 1.5mm +/-0.5mm |                   |           |
|                |                   |           |
|                |                   |           |