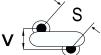

## CGP7C160KDSDAA7317

CGP DISC Comm HV, Ceramic, 16 pF, 10%, 1,000 VDC, SL, 7.5 mm

The measurement position of Lead Spacing (S) and Width (V) is critical in straight lead capacitors.

| General Information |                  |
|---------------------|------------------|
| Series              | CGP DISC Comm HV |
| Style               | Radial Disc      |
| RoHS                | Yes              |
| Termination         | Tin              |
| Lead                | Wire Leads       |
| Failure Rate        | N/A              |
| AEC-Q200            | No               |
| Halogen Free        | Yes              |

Click here for the 3D model.

| Dimensions |                |
|------------|----------------|
| D          | 5.5mm MAX      |
| T          | 4mm MAX        |
| S          | 7.5mm NOM      |
| LL         | 16mm +2/-0mm   |
| F          | 0.6mm +/-0.1mm |
| V          | 1.5mm +/-0.5mm |