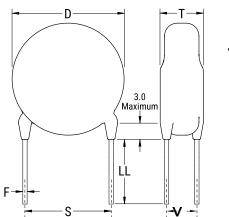

Click here for the 3D model.

| Dimensions |                |
|------------|----------------|
| D          | 5.5mm MAX      |
| T          | 4mm MAX        |
| S          | 7.5mm NOM      |
| LL         | 16mm +2/-0mm   |
| F          | 0.6mm +/-0.1mm |
| V          | 1.5mm +/-0.5mm |