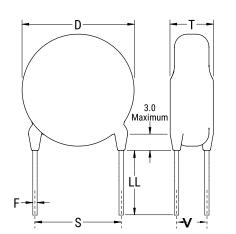

## CGP7C160KHSDAA7301

CGP DISC Comm HV, Ceramic, 16 pF, 10%, 3,000 VDC, SL, 7.5 mm

The measurement position of Lead Spacing (S) and Width (V) is critical in straight lead capacitors.

| General Information |                  |
|---------------------|------------------|
| Series              | CGP DISC Comm HV |
| Style               | Radial Disc      |
| RoHS                | Yes              |
| Termination         | Tin              |
| Lead                | Wire Leads       |
| Failure Rate        | N/A              |
| AEC-Q200            | No               |
| Halogen Free        | Yes              |

Click here for the 3D model.

| Dimensions |                |
|------------|----------------|
| D          | 6.5mm MAX      |
| Т          | 5mm MAX        |
| S          | 7.5mm NOM      |
| LL         | 16mm +2/-0mm   |
| F          | 0.6mm +/-0.1mm |
| V          | 2.1mm +/-0.5mm |