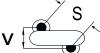

## CGP7C160KHSDAA7301

CGP DISC Comm HV, Ceramic, 16 pF, 10%, 3,000 VDC, SL, 7.5 mm

The measurement position of Lead Spacing (S) and Width (V) is critical in straight lead capacitors.

| General Information |                  |
|---------------------|------------------|
| Series              | CGP DISC Comm HV |
| Style               | Radial Disc      |
| RoHS                | Yes              |
| Termination         | Tin              |
| Lead                | Wire Leads       |
| Failure Rate        | N/A              |
| AEC-Q200            | No               |
| Halogen Free        | Yes              |

Click here for the 3D model.

| Dimensions |                |
|------------|----------------|
| D          | 6.5mm MAX      |
| Т          | 5mm MAX        |
| S          | 7.5mm NOM      |
| LL         | 16mm +2/-0mm   |
| F          | 0.6mm +/-0.1mm |
| V          | 2.1mm +/-0.5mm |