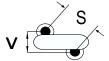

## CGP7C180KGSDAA7301

CGP DISC Comm HV, Ceramic, 18 pF, 10%, 2,000 VDC, SL, 7.5 mm

The measurement position of Lead Spacing (S) and Width (V) is critical in straight lead capacitors.

| General Information |                  |
|---------------------|------------------|
| Series              | CGP DISC Comm HV |
| Style               | Radial Disc      |
| RoHS                | Yes              |
| Termination         | Tin              |
| Lead                | Wire Leads       |
| Failure Rate        | N/A              |
| AEC-Q200            | No               |
| Halogen Free        | Yes              |

Click here for the 3D model.

| Dimensions |                |
|------------|----------------|
| D          | 5.5mm MAX      |
| Т          | 5mm MAX        |
| S          | 7.5mm NOM      |
| LL         | 16mm +2/-0mm   |
| F          | 0.6mm +/-0.1mm |
| V          | 1.7mm +/-0.5mm |