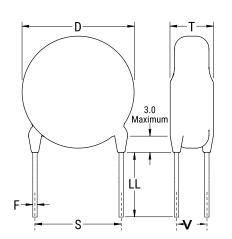

## CGP7C180KGSDAA7301

CGP DISC Comm HV, Ceramic, 18 pF, 10%, 2,000 VDC, SL, 7.5 mm

The measurement position of Lead Spacing (S) and Width (V) is critical in straight lead capacitors.

| General Information |                  |
|---------------------|------------------|
| Series              | CGP DISC Comm HV |
| Style               | Radial Disc      |
| RoHS                | Yes              |
| Termination         | Tin              |
| Lead                | Wire Leads       |
| Failure Rate        | N/A              |
| AEC-Q200            | No               |
| Halogen Free        | Yes              |

Click here for the 3D model.

| Dimensions |                |
|------------|----------------|
| D          | 5.5mm MAX      |
| Т          | 5mm MAX        |
| S          | 7.5mm NOM      |
| LL         | 16mm +2/-0mm   |
| F          | 0.6mm +/-0.1mm |
| V          | 1.7mm +/-0.5mm |