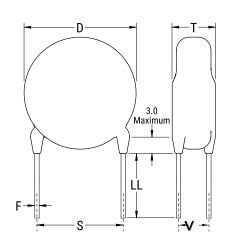

## CGP7C180KHSDAA7301

CGP DISC Comm HV, Ceramic, 18 pF, 10%, 3,000 VDC, SL, 7.5 mm

The measurement position of Lead Spacing (S) and Width (V) is critical in straight lead capacitors.

| General Information |                  |
|---------------------|------------------|
| Series              | CGP DISC Comm HV |
| Style               | Radial Disc      |
| RoHS                | Yes              |
| Termination         | Tin              |
| Lead                | Wire Leads       |
| Failure Rate        | N/A              |
| AEC-Q200            | No               |
| Halogen Free        | Yes              |

Click here for the 3D model.

| Dimensions |                |
|------------|----------------|
| D          | 6.5mm MAX      |
| Т          | 5mm MAX        |
| S          | 7.5mm NOM      |
| LL         | 16mm +2/-0mm   |
| F          | 0.6mm +/-0.1mm |
| V          | 2.1mm +/-0.5mm |