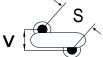

## CGP7C180KHSDAA7301

CGP DISC Comm HV, Ceramic, 18 pF, 10%, 3,000 VDC, SL, 7.5 mm

The measurement position of Lead Spacing (S) and Width (V) is critical in straight lead capacitors.

| General Information |                  |
|---------------------|------------------|
| Series              | CGP DISC Comm HV |
| Style               | Radial Disc      |
| RoHS                | Yes              |
| Termination         | Tin              |
| Lead                | Wire Leads       |
| Failure Rate        | N/A              |
| AEC-Q200            | No               |
| Halogen Free        | Yes              |

Click here for the 3D model.

| Dimensions |                |
|------------|----------------|
| D          | 6.5mm MAX      |
| Т          | 5mm MAX        |
| S          | 7.5mm NOM      |
| LL         | 16mm +2/-0mm   |
| F          | 0.6mm +/-0.1mm |
| V          | 2.1mm +/-0.5mm |