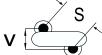

## CGP7C180KHSDAA7317

CGP DISC Comm HV, Ceramic, 18 pF, 10%, 3,000 VDC, SL, 7.5 mm

The measurement position of Lead Spacing (S) and Width (V) is critical in straight lead capacitors.

| General Information |                  |
|---------------------|------------------|
| Series              | CGP DISC Comm HV |
| Style               | Radial Disc      |
| RoHS                | Yes              |
| Termination         | Tin              |
| Lead                | Wire Leads       |
| Failure Rate        | N/A              |
| AEC-Q200            | No               |
| Halogen Free        | Yes              |

Click here for the 3D model.

| Dimensions |                |
|------------|----------------|
| D          | 6.5mm MAX      |
| T          | 5mm MAX        |
| S          | 7.5mm NOM      |
| LL         | 16mm +2/-0mm   |
| F          | 0.6mm +/-0.1mm |
| V          | 2.1mm +/-0.5mm |