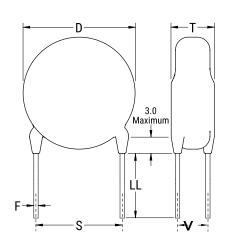

## CGP7C180KHSDAA7317

CGP DISC Comm HV, Ceramic, 18 pF, 10%, 3,000 VDC, SL, 7.5 mm

The measurement position of Lead Spacing (S) and Width (V) is critical in straight lead capacitors.

| General Information |                  |
|---------------------|------------------|
| Series              | CGP DISC Comm HV |
| Style               | Radial Disc      |
| RoHS                | Yes              |
| Termination         | Tin              |
| Lead                | Wire Leads       |
| Failure Rate        | N/A              |
| AEC-Q200            | No               |
| Halogen Free        | Yes              |

Click here for the 3D model.

| Dimensions |                |
|------------|----------------|
| D          | 6.5mm MAX      |
| T          | 5mm MAX        |
| S          | 7.5mm NOM      |
| LL         | 16mm +2/-0mm   |
| F          | 0.6mm +/-0.1mm |
| V          | 2.1mm +/-0.5mm |