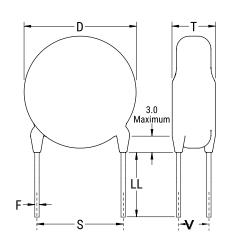

## CGP7C180KUSDAA7317

CGP DISC Comm HV, Ceramic, 18 pF, 10%, 4,000 VDC, SL, 7.5 mm

The measurement position of Lead Spacing (S) and Width (V) is critical in straight lead capacitors.

| General Information |                  |
|---------------------|------------------|
| Series              | CGP DISC Comm HV |
| Style               | Radial Disc      |
| RoHS                | Yes              |
| Termination         | Tin              |
| Lead                | Wire Leads       |
| Failure Rate        | N/A              |
| AEC-Q200            | No               |
| Halogen Free        | Yes              |

Click here for the 3D model.

| Dimensions |                |
|------------|----------------|
| D          | 6.5mm MAX      |
| Т          | 5mm MAX        |
| S          | 7.5mm NOM      |
| LL         | 16mm +2/-0mm   |
| F          | 0.6mm +/-0.1mm |
| V          | 2.1mm +/-0.5mm |