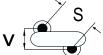

## CGP7C180KUSDAA7317

CGP DISC Comm HV, Ceramic, 18 pF, 10%, 4,000 VDC, SL, 7.5 mm

The measurement position of Lead Spacing (S) and Width (V) is critical in straight lead capacitors.

| General Information |                  |
|---------------------|------------------|
| Series              | CGP DISC Comm HV |
| Style               | Radial Disc      |
| RoHS                | Yes              |
| Termination         | Tin              |
| Lead                | Wire Leads       |
| Failure Rate        | N/A              |
| AEC-Q200            | No               |
| Halogen Free        | Yes              |

Click here for the 3D model.

| Dimensions |                |
|------------|----------------|
| D          | 6.5mm MAX      |
| Т          | 5mm MAX        |
| S          | 7.5mm NOM      |
| LL         | 16mm +2/-0mm   |
| F          | 0.6mm +/-0.1mm |
| V          | 2.1mm +/-0.5mm |