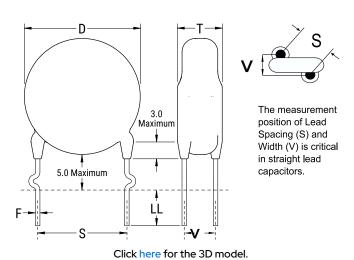

| Click | here | tor | the | 3D | mod | del |
|-------|------|-----|-----|----|-----|-----|
|       |      |     |     |    |     |     |

| Dimensions |                |
|------------|----------------|
| D          | 6.5mm MAX      |
| T          | 6.5mm MAX      |
| S          | 7.5mm NOM      |
| LL         | 16mm +2/-0mm   |
| F          | 0.6mm +/-0.1mm |
| V          | 2.1mm +/-0.5mm |