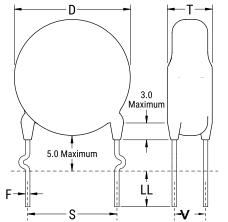

## CGP7C181MHYDCAWL25

CGP DISC Comm HV, Ceramic, 180 pF, 20%, 3,000 VDC, Y5P, 7.5 mm

The measurement position of Lead Spacing (S) and Width (V) is critical in straight lead capacitors.

| General Information |                  |
|---------------------|------------------|
| Series              | CGP DISC Comm HV |
| Style               | Radial Disc      |
| RoHS                | Yes              |
| Termination         | Tin              |
| Lead                | Crimped Out      |
| Failure Rate        | N/A              |
| AEC-Q200            | No               |
| Halogen Free        | Yes              |

Click here for the 3D model.

| Dimensions |                |
|------------|----------------|
| D          | 6.5mm MAX      |
| Т          | 6.5mm MAX      |
| S          | 7.5mm NOM      |
| LL         | 25mm MIN       |
| F          | 0.6mm +/-0.1mm |
| V          | 2.1mm +/-0.5mm |
|            |                |