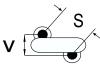

## CGP7C181MHYDCAWL25

CGP DISC Comm HV, Ceramic, 180 pF, 20%, 3,000 VDC, Y5P, 7.5 mm

The measurement position of Lead Spacing (S) and Width (V) is critical in straight lead capacitors.

| General Information |                  |
|---------------------|------------------|
| Series              | CGP DISC Comm HV |
| Style               | Radial Disc      |
| RoHS                | Yes              |
| Termination         | Tin              |
| Lead                | Crimped Out      |
| Failure Rate        | N/A              |
| AEC-Q200            | No               |
| Halogen Free        | Yes              |

Click here for the 3D model.

| Dimensions |                |
|------------|----------------|
| D          | 6.5mm MAX      |
| Т          | 6.5mm MAX      |
| S          | 7.5mm NOM      |
| LL         | 25mm MIN       |
| F          | 0.6mm +/-0.1mm |
| V          | 2.1mm +/-0.5mm |
|            |                |