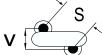

## CGP7C200KDSDAA7317

CGP DISC Comm HV, Ceramic, 20 pF, 10%, 1,000 VDC, SL, 7.5 mm

The measurement position of Lead Spacing (S) and Width (V) is critical in straight lead capacitors.

| General Information |                  |
|---------------------|------------------|
| Series              | CGP DISC Comm HV |
| Style               | Radial Disc      |
| RoHS                | Yes              |
| Termination         | Tin              |
| Lead                | Wire Leads       |
| Failure Rate        | N/A              |
| AEC-Q200            | No               |
| Halogen Free        | Yes              |

Click here for the 3D model.

| Dimensions |                |
|------------|----------------|
| D          | 5.5mm MAX      |
| T          | 4mm MAX        |
| S          | 7.5mm NOM      |
| LL         | 16mm +2/-0mm   |
| F          | 0.6mm +/-0.1mm |
| V          | 1.5mm +/-0.5mm |