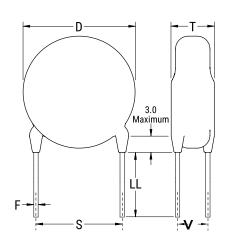

## CGP7C200KDSDAA7317

CGP DISC Comm HV, Ceramic, 20 pF, 10%, 1,000 VDC, SL, 7.5 mm

The measurement position of Lead Spacing (S) and Width (V) is critical in straight lead capacitors.

| General Information |                  |
|---------------------|------------------|
| Series              | CGP DISC Comm HV |
| Style               | Radial Disc      |
| RoHS                | Yes              |
| Termination         | Tin              |
| Lead                | Wire Leads       |
| Failure Rate        | N/A              |
| AEC-Q200            | No               |
| Halogen Free        | Yes              |

Click here for the 3D model.

| Dimensions |                |
|------------|----------------|
| D          | 5.5mm MAX      |
| T          | 4mm MAX        |
| S          | 7.5mm NOM      |
| LL         | 16mm +2/-0mm   |
| F          | 0.6mm +/-0.1mm |
| V          | 1.5mm +/-0.5mm |