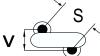

## CGP7C200KDSDAAWL25

CGP DISC Comm HV, Ceramic, 20 pF, 10%, 1,000 VDC, SL, 7.5 mm

The measurement position of Lead Spacing (S) and Width (V) is critical in straight lead capacitors.

| General Information |                  |
|---------------------|------------------|
| Series              | CGP DISC Comm HV |
| Style               | Radial Disc      |
| RoHS                | Yes              |
| Termination         | Tin              |
| Lead                | Wire Leads       |
| Failure Rate        | N/A              |
| AEC-Q200            | No               |
| Halogen Free        | Yes              |

Click here for the 3D model.

| Dimensions |                |
|------------|----------------|
| D          | 5.5mm MAX      |
| T          | 4mm MAX        |
| S          | 7.5mm NOM      |
| LL         | 25mm MIN       |
| F          | 0.6mm +/-0.1mm |
| V          | 1.5mm +/-0.5mm |