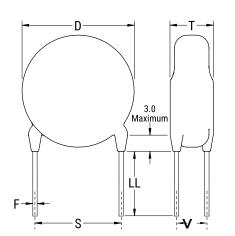

## CGP7C200KDSDAAWL25

CGP DISC Comm HV, Ceramic, 20 pF, 10%, 1,000 VDC, SL, 7.5 mm

The measurement position of Lead Spacing (S) and Width (V) is critical in straight lead capacitors.

| General Information |                  |
|---------------------|------------------|
| Series              | CGP DISC Comm HV |
| Style               | Radial Disc      |
| RoHS                | Yes              |
| Termination         | Tin              |
| Lead                | Wire Leads       |
| Failure Rate        | N/A              |
| AEC-Q200            | No               |
| Halogen Free        | Yes              |

Click here for the 3D model.

| Dimensions |                |
|------------|----------------|
| D          | 5.5mm MAX      |
| T          | 4mm MAX        |
| S          | 7.5mm NOM      |
| LL         | 25mm MIN       |
| F          | 0.6mm +/-0.1mm |
| V          | 1.5mm +/-0.5mm |