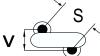

## CGP7C200KDSDAAWL35

CGP DISC Comm HV, Ceramic, 20 pF, 10%, 1,000 VDC, SL, 7.5 mm

The measurement position of Lead Spacing (S) and Width (V) is critical in straight lead capacitors.

| General Information |                  |
|---------------------|------------------|
| Series              | CGP DISC Comm HV |
| Style               | Radial Disc      |
| RoHS                | Yes              |
| Termination         | Tin              |
| Lead                | Wire Leads       |
| Failure Rate        | N/A              |
| AEC-Q200            | No               |
| Halogen Free        | Yes              |

Click here for the 3D model.

| Dimensions |                |
|------------|----------------|
| D          | 5.5mm MAX      |
| T          | 4mm MAX        |
| S          | 7.5mm NOM      |
| LL         | 3.5mm +/-1mm   |
| F          | 0.6mm +/-0.1mm |
| V          | 1.5mm +/-0.5mm |