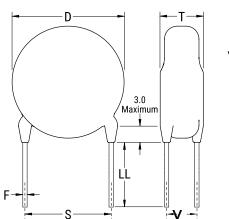

## CGP7C200KDSDAAWL35

CGP DISC Comm HV, Ceramic, 20 pF, 10%, 1,000 VDC, SL, 7.5 mm

The measurement position of Lead Spacing (S) and Width (V) is critical in straight lead capacitors.

| General Information |                  |
|---------------------|------------------|
| Series              | CGP DISC Comm HV |
| Style               | Radial Disc      |
| RoHS                | Yes              |
| Termination         | Tin              |
| Lead                | Wire Leads       |
| Failure Rate        | N/A              |
| AEC-Q200            | No               |
| Halogen Free        | Yes              |

Click here for the 3D model.

| Dimensions |                |
|------------|----------------|
| D          | 5.5mm MAX      |
| T          | 4mm MAX        |
| S          | 7.5mm NOM      |
| LL         | 3.5mm +/-1mm   |
| F          | 0.6mm +/-0.1mm |
| V          | 1.5mm +/-0.5mm |