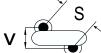

## CGP7C200KGSDAAWL35

CGP DISC Comm HV, Ceramic, 20 pF, 10%, 2,000 VDC, SL, 7.5 mm

The measurement position of Lead Spacing (S) and Width (V) is critical in straight lead capacitors.

| General Information |                  |
|---------------------|------------------|
| Series              | CGP DISC Comm HV |
| Style               | Radial Disc      |
| RoHS                | Yes              |
| Termination         | Tin              |
| Lead                | Wire Leads       |
| Failure Rate        | N/A              |
| AEC-Q200            | No               |
| Halogen Free        | Yes              |

Click here for the 3D model.

| Dimensions |                |
|------------|----------------|
| D          | 5.5mm MAX      |
| Т          | 5mm MAX        |
| S          | 7.5mm NOM      |
| LL         | 3.5mm +/-1mm   |
| F          | 0.6mm +/-0.1mm |
| V          | 1.7mm +/-0.5mm |