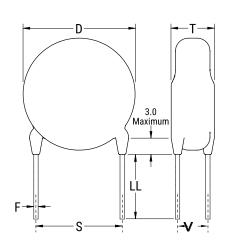

## CGP7C200KGSDAAWL35

CGP DISC Comm HV, Ceramic, 20 pF, 10%, 2,000 VDC, SL, 7.5 mm

The measurement position of Lead Spacing (S) and Width (V) is critical in straight lead capacitors.

| General Information |                  |
|---------------------|------------------|
| Series              | CGP DISC Comm HV |
| Style               | Radial Disc      |
| RoHS                | Yes              |
| Termination         | Tin              |
| Lead                | Wire Leads       |
| Failure Rate        | N/A              |
| AEC-Q200            | No               |
| Halogen Free        | Yes              |

Click here for the 3D model.

| Dimensions |                |
|------------|----------------|
| D          | 5.5mm MAX      |
| Т          | 5mm MAX        |
| S          | 7.5mm NOM      |
| LL         | 3.5mm +/-1mm   |
| F          | 0.6mm +/-0.1mm |
| V          | 1.7mm +/-0.5mm |