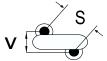

## CGP7C200KHSDAAWL25

CGP DISC Comm HV, Ceramic, 20 pF, 10%, 3,000 VDC, SL, 7.5 mm

The measurement position of Lead Spacing (S) and Width (V) is critical in straight lead capacitors.

| General Information |                  |
|---------------------|------------------|
| Series              | CGP DISC Comm HV |
| Style               | Radial Disc      |
| RoHS                | Yes              |
| Termination         | Tin              |
| Lead                | Wire Leads       |
| Failure Rate        | N/A              |
| AEC-Q200            | No               |
| Halogen Free        | Yes              |

Click here for the 3D model.

| Dimensions |                |
|------------|----------------|
| D          | 6.5mm MAX      |
| T          | 5mm MAX        |
| S          | 7.5mm NOM      |
| LL         | 25mm MIN       |
| F          | 0.6mm +/-0.1mm |
| V          | 2.1mm +/-0.5mm |