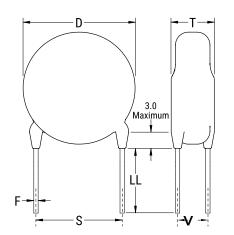

## CGP7C200KHSDAAWL25

CGP DISC Comm HV, Ceramic, 20 pF, 10%, 3,000 VDC, SL, 7.5 mm

The measurement position of Lead Spacing (S) and Width (V) is critical in straight lead capacitors.

| General Information |                  |
|---------------------|------------------|
| Series              | CGP DISC Comm HV |
| Style               | Radial Disc      |
| RoHS                | Yes              |
| Termination         | Tin              |
| Lead                | Wire Leads       |
| Failure Rate        | N/A              |
| AEC-Q200            | No               |
| Halogen Free        | Yes              |

Click here for the 3D model.

| Dimensions |                |
|------------|----------------|
| D          | 6.5mm MAX      |
| T          | 5mm MAX        |
| S          | 7.5mm NOM      |
| LL         | 25mm MIN       |
| F          | 0.6mm +/-0.1mm |
| V          | 2.1mm +/-0.5mm |