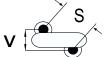

## CGP7C200KKSDAAWL35

CGP DISC Comm HV, Ceramic, 20 pF, 10%, 6,000 VDC, SL, 7.5 mm

The measurement position of Lead Spacing (S) and Width (V) is critical in straight lead capacitors.

| General Information |                  |
|---------------------|------------------|
| Series              | CGP DISC Comm HV |
| Style               | Radial Disc      |
| RoHS                | Yes              |
| Termination         | Tin              |
| Lead                | Wire Leads       |
| Failure Rate        | N/A              |
| AEC-Q200            | No               |
| Halogen Free        | Yes              |

Click here for the 3D model.

| Dimensions |                |
|------------|----------------|
| D          | 7.5mm MAX      |
| Т          | 6mm MAX        |
| S          | 7.5mm NOM      |
| LL         | 3.5mm +/-1mm   |
| F          | 0.6mm +/-0.1mm |
| V          | 2.7mm +/-0.5mm |