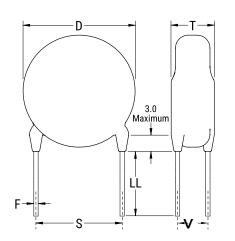

## CGP7C200KKSDAAWL35

CGP DISC Comm HV, Ceramic, 20 pF, 10%, 6,000 VDC, SL, 7.5 mm

The measurement position of Lead Spacing (S) and Width (V) is critical in straight lead capacitors.

| General Information |                  |
|---------------------|------------------|
| Series              | CGP DISC Comm HV |
| Style               | Radial Disc      |
| RoHS                | Yes              |
| Termination         | Tin              |
| Lead                | Wire Leads       |
| Failure Rate        | N/A              |
| AEC-Q200            | No               |
| Halogen Free        | Yes              |

Click here for the 3D model.

| Dimensions |                |
|------------|----------------|
| D          | 7.5mm MAX      |
| Т          | 6mm MAX        |
| S          | 7.5mm NOM      |
| LL         | 3.5mm +/-1mm   |
| F          | 0.6mm +/-0.1mm |
| V          | 2.7mm +/-0.5mm |