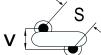

## CGP7C200KKSDAAWL50

CGP DISC Comm HV, Ceramic, 20 pF, 10%, 6,000 VDC, SL, 7.5 mm

The measurement position of Lead Spacing (S) and Width (V) is critical in straight lead capacitors.

| General Information |                  |
|---------------------|------------------|
| Series              | CGP DISC Comm HV |
| Style               | Radial Disc      |
| RoHS                | Yes              |
| Termination         | Tin              |
| Lead                | Wire Leads       |
| Failure Rate        | N/A              |
| AEC-Q200            | No               |
| Halogen Free        | Yes              |