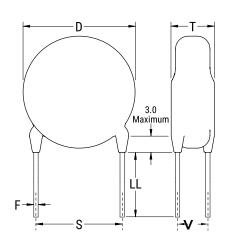

## CGP7C200KKSDAAWL50

CGP DISC Comm HV, Ceramic, 20 pF, 10%, 6,000 VDC, SL, 7.5 mm

The measurement position of Lead Spacing (S) and Width (V) is critical in straight lead capacitors.

| General Information |                  |
|---------------------|------------------|
| Series              | CGP DISC Comm HV |
| Style               | Radial Disc      |
| RoHS                | Yes              |
| Termination         | Tin              |
| Lead                | Wire Leads       |
| Failure Rate        | N/A              |
| AEC-Q200            | No               |
| Halogen Free        | Yes              |

Click here for the 3D model.

| Dimensions |                |
|------------|----------------|
| D          | 7.5mm MAX      |
| Т          | 6mm MAX        |
| S          | 7.5mm NOM      |
| LL         | 5mm +/-1mm     |
| F          | 0.6mm +/-0.1mm |
| V          | 2.7mm +/-0.5mm |