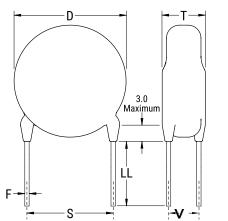

## CGP7C200KUSDAAWL35

CGP DISC Comm HV, Ceramic, 20 pF, 10%, 4,000 VDC, SL, 7.5 mm

The measurement position of Lead Spacing (S) and Width (V) is critical in straight lead capacitors.

| General Information |                  |
|---------------------|------------------|
| Series              | CGP DISC Comm HV |
| Style               | Radial Disc      |
| RoHS                | Yes              |
| Termination         | Tin              |
| Lead                | Wire Leads       |
| Failure Rate        | N/A              |
| AEC-Q200            | No               |
| Halogen Free        | Yes              |

Click here for the 3D model.

| Dimensions |                |
|------------|----------------|
| D          | 6.5mm MAX      |
| Т          | 5mm MAX        |
| S          | 7.5mm NOM      |
| LL         | 3.5mm +/-1mm   |
| F          | 0.6mm +/-0.1mm |
| V          | 2.1mm +/-0.5mm |