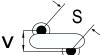

## CGP7C200KUSDAAWL35

CGP DISC Comm HV, Ceramic, 20 pF, 10%, 4,000 VDC, SL, 7.5 mm

The measurement position of Lead Spacing (S) and Width (V) is critical in straight lead capacitors.

| General Information |                  |
|---------------------|------------------|
| Series              | CGP DISC Comm HV |
| Style               | Radial Disc      |
| RoHS                | Yes              |
| Termination         | Tin              |
| Lead                | Wire Leads       |
| Failure Rate        | N/A              |
| AEC-Q200            | No               |
| Halogen Free        | Yes              |

Click here for the 3D model.

| Dimensions |                |
|------------|----------------|
| D          | 6.5mm MAX      |
| Т          | 5mm MAX        |
| S          | 7.5mm NOM      |
| LL         | 3.5mm +/-1mm   |
| F          | 0.6mm +/-0.1mm |
| V          | 2.1mm +/-0.5mm |