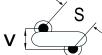

## CGP7C220KHSDAA7301

CGP DISC Comm HV, Ceramic, 22 pF, 10%, 3,000 VDC, SL, 7.5 mm

The measurement position of Lead Spacing (S) and Width (V) is critical in straight lead capacitors.

| General Information |                  |
|---------------------|------------------|
| Series              | CGP DISC Comm HV |
| Style               | Radial Disc      |
| RoHS                | Yes              |
| Termination         | Tin              |
| Lead                | Wire Leads       |
| Failure Rate        | N/A              |
| AEC-Q200            | No               |
| Halogen Free        | Yes              |

Click here for the 3D model.

| Dimensions |                |
|------------|----------------|
| D          | 6.5mm MAX      |
| T          | 5mm MAX        |
| S          | 7.5mm NOM      |
| LL         | 16mm +2/-0mm   |
| F          | 0.6mm +/-0.1mm |
| V          | 2.1mm +/-0.5mm |