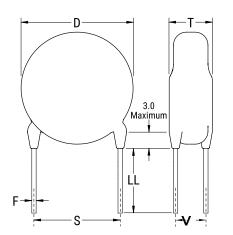

## CGP7C220KHSDAA7301

CGP DISC Comm HV, Ceramic, 22 pF, 10%, 3,000 VDC, SL, 7.5 mm

The measurement position of Lead Spacing (S) and Width (V) is critical in straight lead capacitors.

| General Information |                  |
|---------------------|------------------|
| Series              | CGP DISC Comm HV |
| Style               | Radial Disc      |
| RoHS                | Yes              |
| Termination         | Tin              |
| Lead                | Wire Leads       |
| Failure Rate        | N/A              |
| AEC-Q200            | No               |
| Halogen Free        | Yes              |

Click here for the 3D model.

| Dimensions |                |
|------------|----------------|
| D          | 6.5mm MAX      |
| T          | 5mm MAX        |
| S          | 7.5mm NOM      |
| LL         | 16mm +2/-0mm   |
| F          | 0.6mm +/-0.1mm |
| V          | 2.1mm +/-0.5mm |