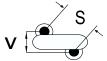

## CGP7C220KHSDAA7317

CGP DISC Comm HV, Ceramic, 22 pF, 10%, 3,000 VDC, SL, 7.5 mm

The measurement position of Lead Spacing (S) and Width (V) is critical in straight lead capacitors.

| General Information |                  |
|---------------------|------------------|
| Series              | CGP DISC Comm HV |
| Style               | Radial Disc      |
| RoHS                | Yes              |
| Termination         | Tin              |
| Lead                | Wire Leads       |
| Failure Rate        | N/A              |
| AEC-Q200            | No               |
| Halogen Free        | Yes              |

Click here for the 3D model.

| Dimensions |                |
|------------|----------------|
| D          | 6.5mm MAX      |
| T          | 5mm MAX        |
| S          | 7.5mm NOM      |
| LL         | 16mm +2/-0mm   |
| F          | 0.6mm +/-0.1mm |
| V          | 2.1mm +/-0.5mm |