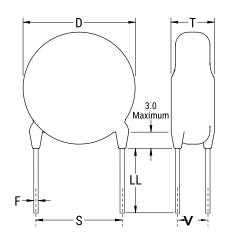

## CGP7C220KHSDAA7317

CGP DISC Comm HV, Ceramic, 22 pF, 10%, 3,000 VDC, SL, 7.5 mm

The measurement position of Lead Spacing (S) and Width (V) is critical in straight lead capacitors.

| General Information |                  |
|---------------------|------------------|
| Series              | CGP DISC Comm HV |
| Style               | Radial Disc      |
| RoHS                | Yes              |
| Termination         | Tin              |
| Lead                | Wire Leads       |
| Failure Rate        | N/A              |
| AEC-Q200            | No               |
| Halogen Free        | Yes              |

Click here for the 3D model.

| Dimensions |                |
|------------|----------------|
| D          | 6.5mm MAX      |
| T          | 5mm MAX        |
| S          | 7.5mm NOM      |
| LL         | 16mm +2/-0mm   |
| F          | 0.6mm +/-0.1mm |
| V          | 2.1mm +/-0.5mm |